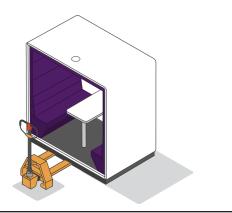

### **HUSHPHONE** IS A PERFECT PLACE FOR:

Private videoconferences

Trade negotiations

**[†**]

Confidential telephone conversations

### COMPACT

HushPhone occupies only 1 square meter - the small dimensions and weight allow it to be set or adjusted to the current needs of any organisation.

#### **FUNCTIONAL**

Equipped with lighting, a ventilation system, a folding laptop table, and 230V&USB sockets.

#### EASILY ADAPTABLE <|||▶

HushPhone is equipped with castors which allows you to move it around the office whenever you need.

**COMFORTABLE TO USE** 

Thanks to the armrest, a movement

sensor which activates the lighting

#### DIMENSIONS

W. 1000 mm / 39 in H. 2230 mm / 88 in D. 900 mm / 35 in

Weight 320 kg / 706 lbs