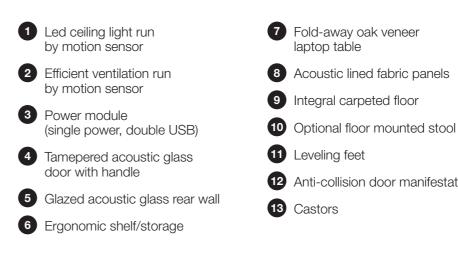

# OFFICE **PHONE CALLS** HAVE NEVER BEEN SO **COMFORTABLE**





### **HUSHPHONE** IS A PERFECT PLACE FOR:





Private videoconferences

Trade negotiations

**[†**]



Confidential telephone conversations

### WHY IS THE **HUSHPHONE** A UNIQUE OFFICE SOLUTION?



### COMPACT

HushPhone occupies only 1 square meter - the small dimensions and weight allow it to be set or adjusted to the current needs of any organisation.



#### **FUNCTIONAL**

Equipped with lighting, a ventilation system, a folding laptop table, and 230V&USB sockets.



#### EASILY ADAPTABLE <|||▶

HushPhone is equipped with castors which allows you to move it around the office whenever you need.

**COMFORTABLE TO USE** 

Thanks to the armrest, a movement

sensor which activates the lighting



### **TECHNICAL FEATURES**





12

0

13

12 Anti-collision door manifestation

#### DIMENSIONS



W. 1000 mm / 39 in H. 2230 mm / 88 in D. 900 mm / 35 in

Weight 320 kg / 706 lbs



### YOUR OWN SPACE FOR INDIVIDUAL SUCCESS





### **HUSHWORK** IS A PERFECT PLACE FOR:



Work requiring

concentration





Videoconferences

Sit&stand work

**4+ •** 

### WHY IS THE HUSHWORK A UNIQUE OFFICE SOLUTION?



You can move the pod without disassembly.



The upholstery and double glazed door with acoustic film effectively absorbs sound.



ţ

#### DIMENSIONS

Occupies less than 2 square meters, which makes hushWork easy adaptable to almost any office space.



#### FACILITIES

HushWork is an independent space powered by electricity, providing comfortable conditions conducive to concentration.

#### ERGONOMICS

The new desk