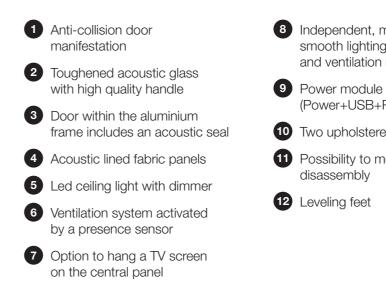

REGULATED TABLE

7 Independent, manual smooth lighting and ventilation rotary

9 Door within the aluminium frame includes an acoustic seal

**11** Possibility to move without