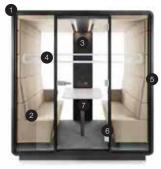

### WHY IS THE HUSHWORK A UNIQUE OFFICE SOLUTION?

You can move the pod without disassembly.

The upholstery and double glazed door with acoustic film effectively absorbs sound.

ţ

#### DIMENSIONS

Occupies less than 2 square meters, which makes hushWork easy adaptable to almost any office space.

#### FACILITIES

HushWork is an independent space powered by electricity, providing comfortable conditions conducive to concentration.

#### ERGONOMICS

The new desk is based on the patented manual height-adjustment system which allows for dynamic sit/stand working as well as for the smooth transition between different desk heights without work interruption.

REGULATED TABLE

7 Independent, manual smooth lighting and ventilation rotary

9 Door within the aluminium frame includes an acoustic seal

**11** Possibility to move without

### DIMENSIONS

W. 1600 mm / 63 in H. 2300 mm / 91 in D. 1200 mm / 47 in

Weight 535 kg / 1179 lbs

Desk 960x530 mm / 38x20 in