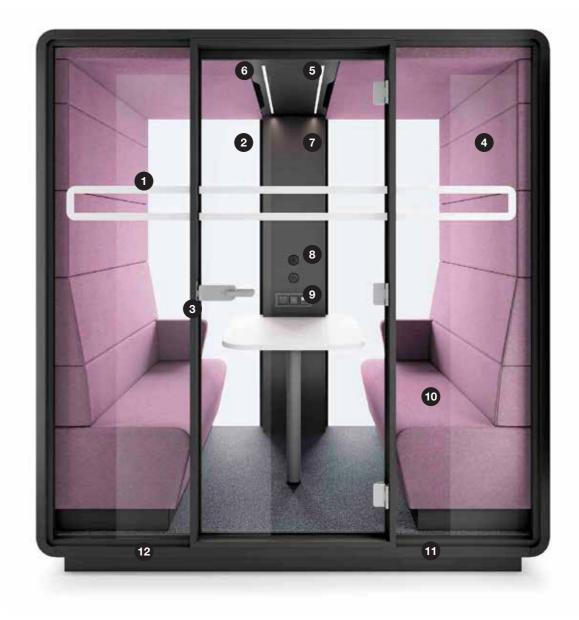

### **TECHNICAL FEATURES**

7 Independent, manual smooth lighting and ventilation rotary

(Power+USB+RJ45)

9 Two upholstered benches

11 Removable front panel