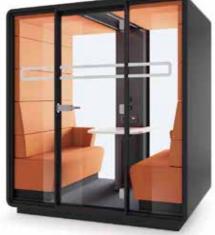

### TWO INDEPENDENT SPACES ENCLOSED IN ONE POD

### **HUSHTWIN** IS A PERFECT PLACE FOR:

Work requiring concentration

Videoconference

)

Ġ

Confidential telephone conversations

### WHY IS THE **HUSHTWIN** A UNIQUE OFFICE SOLUTION?

MOBILITY  $\leftarrow$  You can move the pod without disassembly.

DIMENSIONS

occupies less than 2 square meters, which makes hushtwin easy adaptable to almost any office space.

### ACOUSTICS

The upholstery, acoustic partition wall and double glazed door with acoustic film effectively absorbs sound.

### FACILITIES HushTwin provides two independent spaces equipped with power module, adjustable light and ventilation.