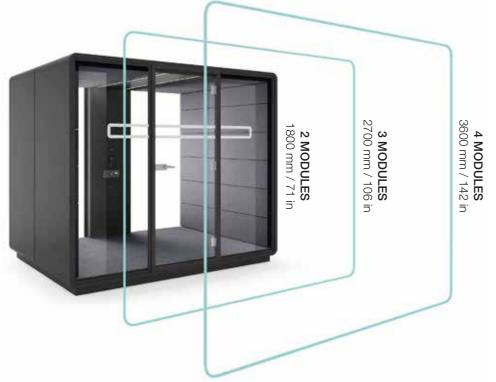

### **TECHNICAL FEATURES**

(power+USB+RJ45)

**10** Mobile design facilitates relocation with only some disassembly required

**11** Fits 4, 6 or 8 chairs (depending on the number of modules)

### DIMENSIONS

W. 2600 mm / 102 in H. 2300 mm / 90 in D. 1800-3600 mm / 71-142 in

Weight 775-1475 kg / 1708-3251 lbs