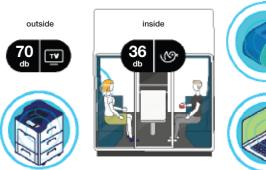

### IN HUSH OFFICE IS NEITHER TOO SILENT NOR TOO LOUD

Watch, to learn what it means and how we achieve it.