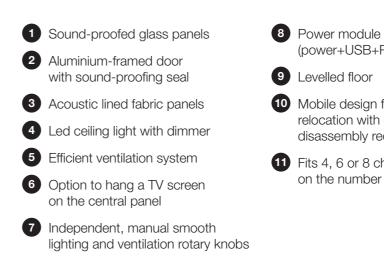

### **TECHNICAL FEATURES**

12

0

13

12 Anti-collision door manifestation

REGULATED TABLE

7 Independent, manual smooth lighting and ventilation rotary

9 Door within the aluminium frame includes an acoustic seal

**11** Possibility to move without

### **TECHNICAL FEATURES**

7 Independent, manual smooth lighting and ventilation rotary

(Power+USB+RJ45)

9 Two upholstered benches

11 Removable front panel

### **TECHNICAL FEATURES**

8 Independent, manual smooth lighting and ventilation rotary knobs

(Power+USB+RJ45)

disassembly

**10** Two upholstered benches

**11** Possibility to move without

### **TECHNICAL FEATURES**

(power+USB+RJ45)

**10** Mobile design facilitates relocation with only some disassembly required

**11** Fits 4, 6 or 8 chairs (depending on the number of modules)