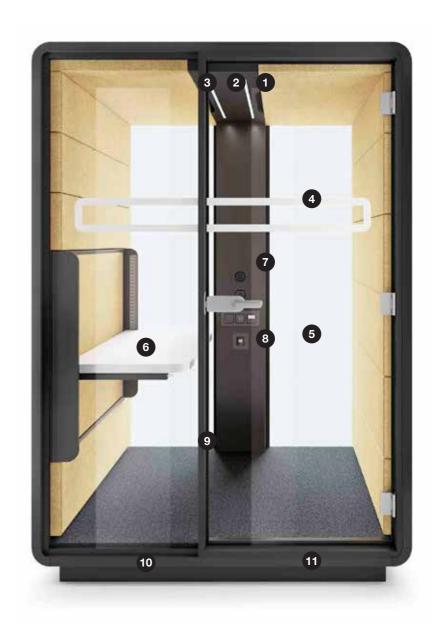

### **TECHNICAL FEATURES**

12

0

13

12 Anti-collision door manifestation

REGULATED TABLE

7 Independent, manual smooth lighting and ventilation rotary

9 Door within the aluminium frame includes an acoustic seal

**11** Possibility to move without

### **TECHNICAL FEATURES**

7 Independent, manual smooth lighting and ventilation rotary

(Power+USB+RJ45)

9 Two upholstered benches

11 Removable front panel

### **TECHNICAL FEATURES**

8 Independent, manual smooth lighting and ventilation rotary knobs

(Power+USB+RJ45)

disassembly

**10** Two upholstered benches

**11** Possibility to move without

### **TECHNICAL FEATURES**

(power+USB+RJ45)

**10** Mobile design facilitates relocation with only some disassembly required

**11** Fits 4, 6 or 8 chairs (depending on the number of modules)