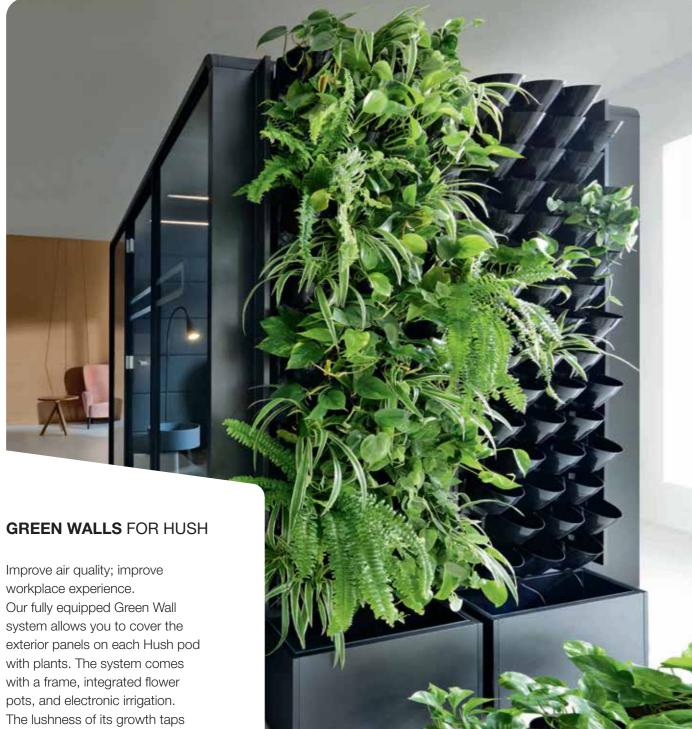

### **GREEN WALLS** FOR HUSH

Plants are nature's air purifiers

Grow your green wall

It's the easy way to bring nature within reach

into the benefits of biophilia. It's the beautiful, easy, and obvious way to bring nature within reach.