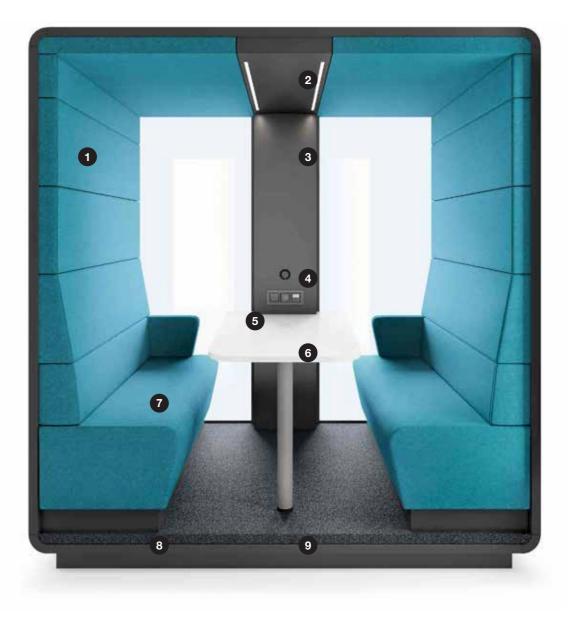

REGULATED TABLE

7 Independent, manual smooth lighting and ventilation rotary

9 Door within the aluminium frame includes an acoustic seal

**11** Possibility to move without

### **TECHNICAL FEATURES**

7 Independent, manual smooth lighting and ventilation rotary

(Power+USB+RJ45)

9 Two upholstered benches

11 Removable front panel

### **TECHNICAL FEATURES**

8 Independent, manual smooth lighting and ventilation rotary knobs

(Power+USB+RJ45)

disassembly

**10** Two upholstered benches

**11** Possibility to move without