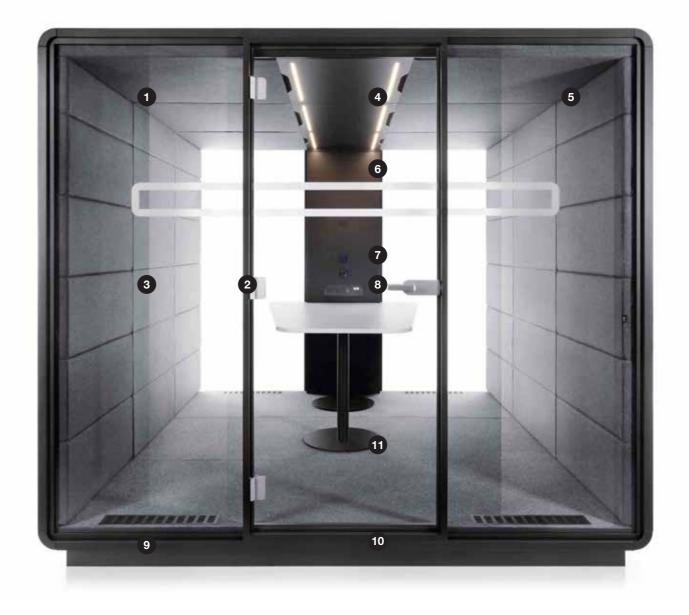

### **TECHNICAL FEATURES**

(power+USB+RJ45)

**10** Mobile design facilitates relocation with only some disassembly required

**11** Fits 4, 6 or 8 chairs (depending on the number of modules)