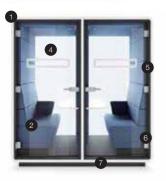

### WHY IS THE **HUSHPHONE** A UNIQUE OFFICE SOLUTION?

### COMPACT

HushPhone occupies only 1 square meter - the small dimensions and weight allow it to be set or adjusted to the current needs of any organisation.

#### **FUNCTIONAL**

Equipped with lighting, a ventilation system, a folding laptop table, and 230V&USB sockets.

#### EASILY ADAPTABLE <|||▶

HushPhone is equipped with castors which allows you to move it around the office whenever you need.

**COMFORTABLE TO USE** 

Thanks to the armrest, a movement

sensor which activates the lighting

### **TECHNICAL FEATURES**

12

0

13

12 Anti-collision door manifestation

#### DIMENSIONS

W. 1000 mm / 39 in H. 2230 mm / 88 in D. 900 mm / 35 in

Weight 320 kg / 706 lbs