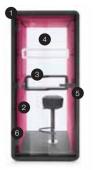

### **TECHNICAL FEATURES**

12

0

13

12 Anti-collision door manifestation

#### DIMENSIONS

W. 1000 mm / 39 in H. 2230 mm / 88 in D. 900 mm / 35 in

Weight 320 kg / 706 lbs