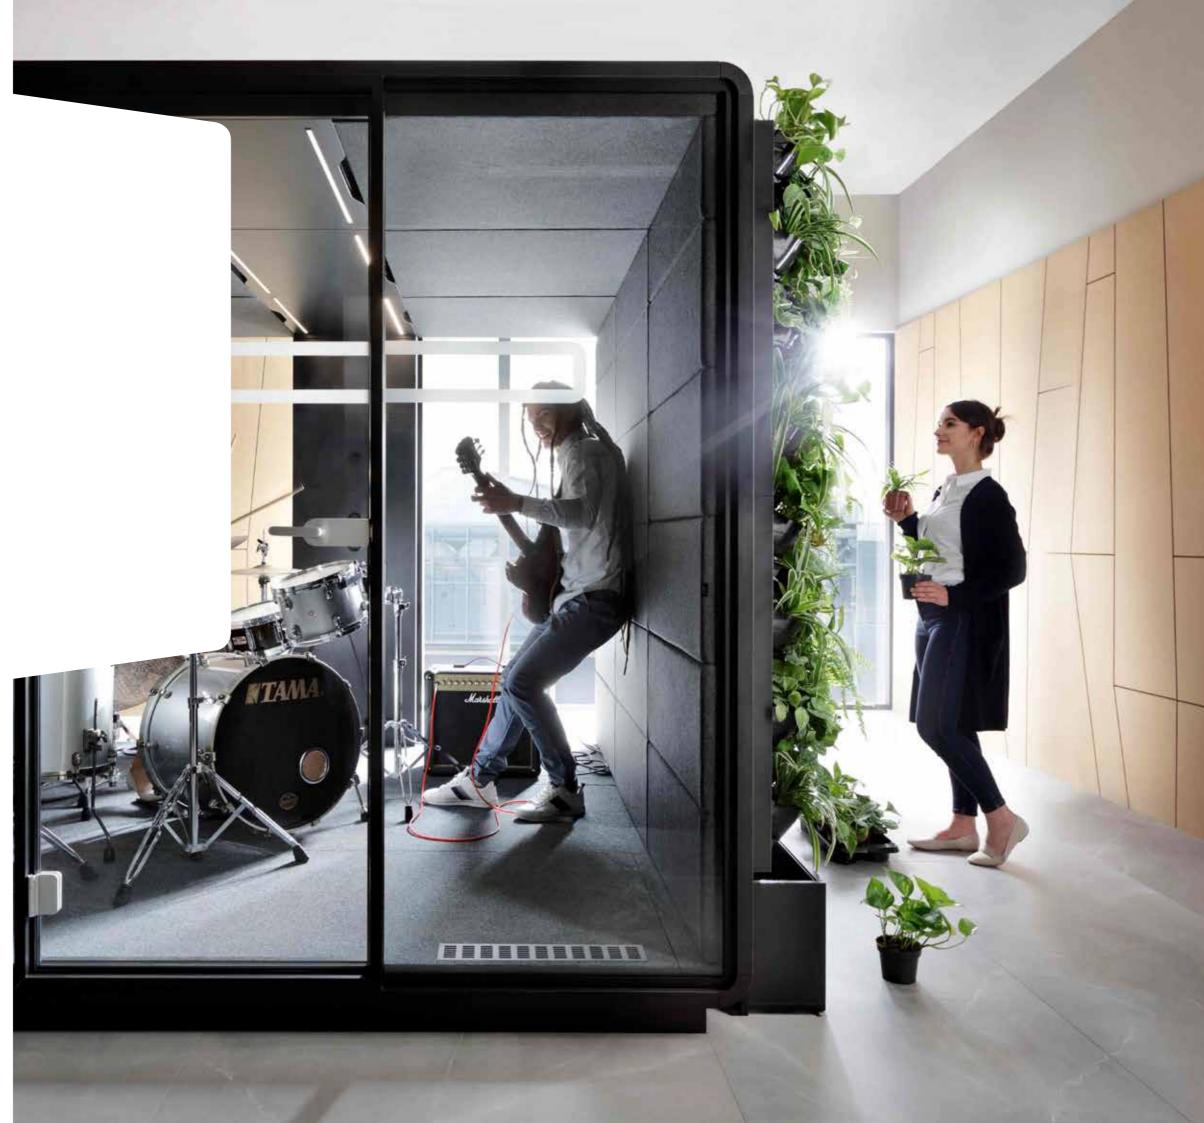

### **GREEN WALLS** FOR HUSH

Plants are nature's air purifiers

Grow your green wall

It's the easy way to bring nature within reach

into the benefits of biophilia. It's the beautiful, easy, and obvious way to bring nature within reach.