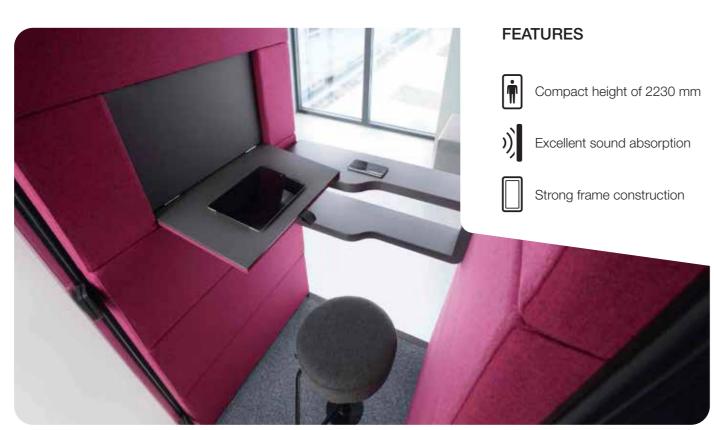

### COMPACT

HushPhone occupies only 1 square meter - the small dimensions and weight allow it to be set or adjusted to the current needs of any organisation.

#### **FUNCTIONAL**

Equipped with lighting, a ventilation system, a folding laptop table, and 230V&USB sockets.

#### DIMENSIONS

W. 1000 mm / 39 in H. 2230 mm / 88 in D. 900 mm / 35 in

Weight 320 kg / 706 lbs