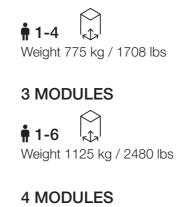

### DIMENSIONS

W. 2600 mm / 102 in H. 2300 mm / 90 in D. 1800-3600 mm / 71-142 in

Weight 775-1475 kg / 1708-3251 lbs