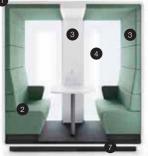

## YOUR MEETING YOUR WAY

### **HUSHMEET** IS A PERFECT PLACE FOR:

Private meetings

Creative

work

Group

videoconferences

HR interviews

#### WHY IS THE HUSHMEET A UNIQUE OFFICE SOLUTION?

MOBILITY  $\leftarrow$  You can move the pod without disassembly.

#### ACOUSTICS

The upholstery and double glazed door with acoustic film effectively absorbs sound.

DIMENSIONS

It occupies space needed for two standard workstations.

HushMeet is an independent space powered by electricity, providing comfortable conditions during the meeting.