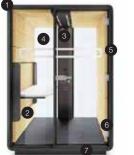

REGULATED TABLE

7 Independent, manual smooth lighting and ventilation rotary

9 Door within the aluminium frame includes an acoustic seal

**11** Possibility to move without

### DIMENSIONS

W. 1600 mm / 63 in H. 2300 mm / 91 in D. 1200 mm / 47 in

Weight 535 kg / 1179 lbs

Desk 960x530 mm / 38x20 in