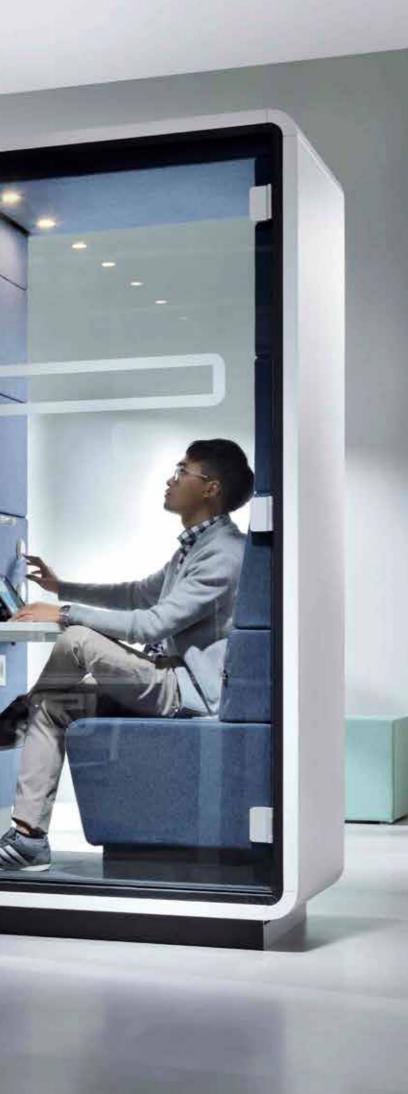

#### FACILITIES

HushWork is an independent space powered by electricity, providing comfortable conditions conducive to concentration.

#### ERGONOMICS

The new desk is based on the patented manual height-adjustment system which allows for dynamic sit/stand working as well as for the smooth transition between different desk heights without work interruption.