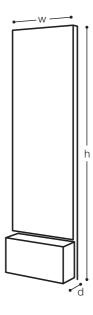

#### 3 DIFFERENT DIMENSIONS

#### 640x220x2150 mm 25,2x8,7x84,6 in

Fits to: hushPhone

#### 640x220x2210 mm 25,2x8,7x87,0 in

Fits to: hushMeet.S, hushMeet.open.S hushMeet.L hushTwin

#### 1110x220x2210 mm <sup>|</sup>↔ 43,7x8,7x87,0 in

Fits to: hushWork hushMeet hushMeet.open