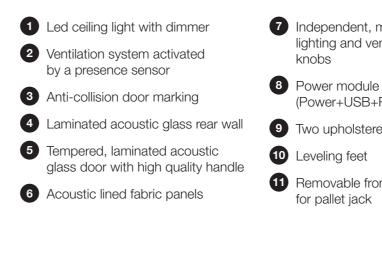

### **TECHNICAL FEATURES**

7 Independent, manual smooth lighting and ventilation rotary

(Power+USB+RJ45)

9 Two upholstered benches

11 Removable front panel