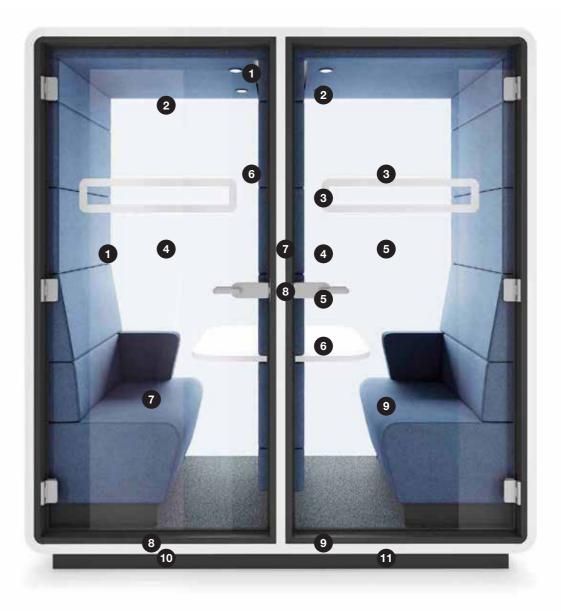

### **TECHNICAL FEATURES**

7 Independent, manual smooth lighting and ventilation rotary

(Power+USB+RJ45)

9 Two upholstered benches

11 Removable front panel

### DIMENSIONS

W. 2150 mm / 85 in H. 2300 mm / 91 in D. 900 mm / 35 in

Weight 580 kg / 1279 lbs