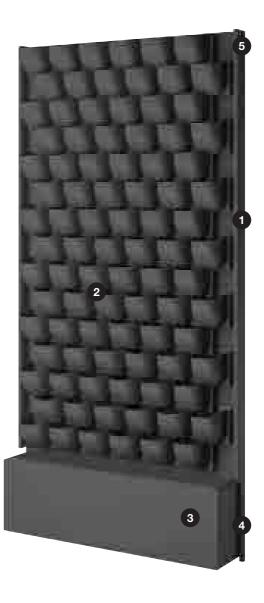

### **GREEN WALLS** FOR HUSH

Plants are nature's air purifiers

Grow your green wall

It's the easy way to bring nature within reach

into the benefits of biophilia. It's the beautiful, easy, and obvious way to bring nature within reach.

### **TECHNICAL FEATURES**

\*plants not included