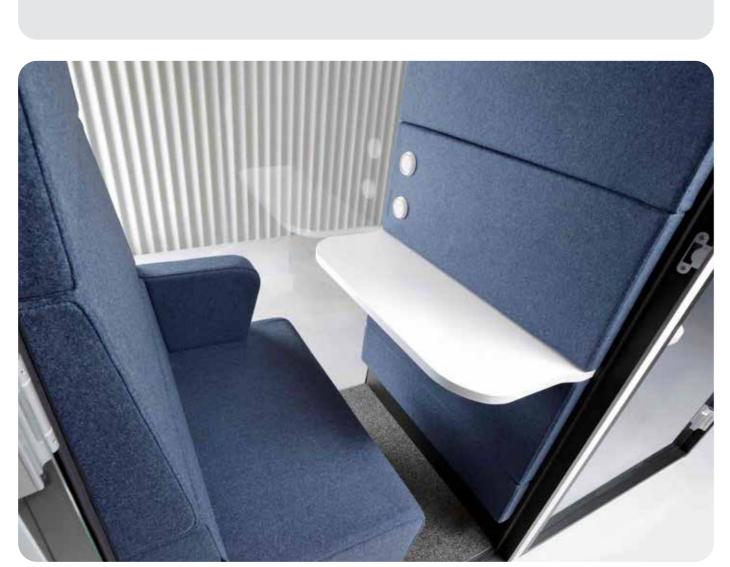

### COMPACT

HushPhone occupies only 1 square meter - the small dimensions and weight allow it to be set or adjusted to the current needs of any organisation.

#### **FUNCTIONAL**

Equipped with lighting, a ventilation system, a folding laptop table, and 230V&USB sockets.

#### EASILY ADAPTABLE <|||▶

HushPhone is equipped with castors which allows you to move it around the office whenever you need.

**COMFORTABLE TO USE** 

Thanks to the armrest, a movement

sensor which activates the lighting