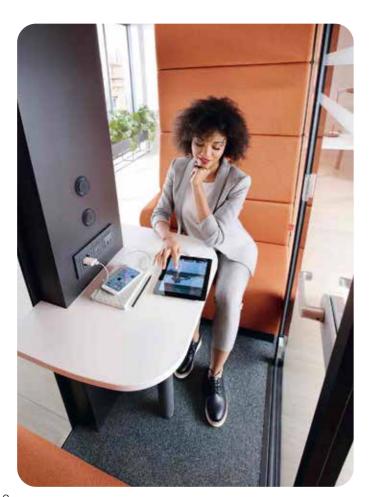

### COMPACT

HushPhone occupies only 1 square meter - the small dimensions and weight allow it to be set or adjusted to the current needs of any organisation.

#### **FUNCTIONAL**

Equipped with lighting, a ventilation system, a folding laptop table, and 230V&USB sockets.

#### EASILY ADAPTABLE <|||▶

HushPhone is equipped with castors which allows you to move it around the office whenever you need.

**COMFORTABLE TO USE** 

Thanks to the armrest, a movement

sensor which activates the lighting