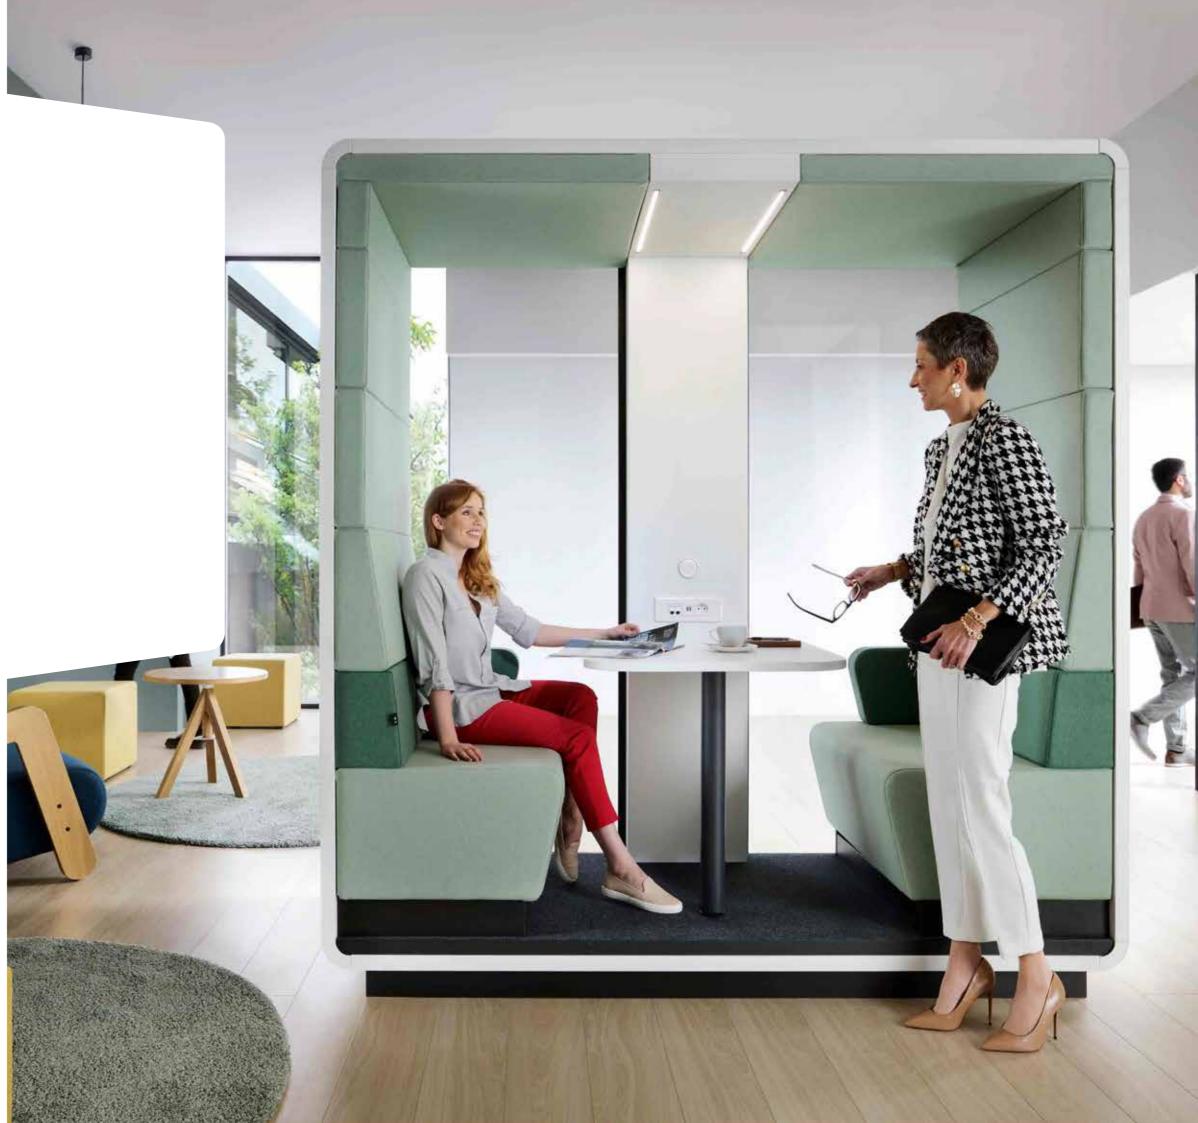

# STAY **OPEN** WHILE **MEETING** PEOPLE

### **HUSHMEET.OPEN** IS A PERFECT PLACE FOR:

Informal meetings

Creative work

#### WHY IS THE HUSHMEET. OPEN A UNIQUE OFFICE SOLUTION?

### MOBILITY

You can move the pod without disassembly.

ACOUSTICS The upholstery and the back wall made of glass limit the spread of sound.

#### DIMENSIONS

It occupies space needed for two standard workstations.

Two upholstered benches and the armrest ensure the comfort of use.