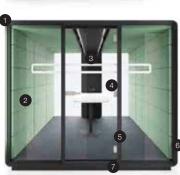

### TWO INDEPENDENT SPACES ENCLOSED IN ONE POD

### **HUSHTWIN** IS A PERFECT PLACE FOR:

Work requiring concentration

Videoconference

)

Ġ

Confidential telephone conversations

### WHY IS THE **HUSHTWIN** A UNIQUE OFFICE SOLUTION?

MOBILITY  $\leftarrow$  You can move the pod without disassembly.

DIMENSIONS

occupies less than 2 square meters, which makes hushtwin easy adaptable to almost any office space.

### ACOUSTICS

The upholstery, acoustic partition wall and double glazed door with acoustic film effectively absorbs sound.

### FACILITIES HushTwin provides two independent spaces equipped with power module, adjustable light and ventilation.

### **TECHNICAL FEATURES**

7 Independent, manual smooth lighting and ventilation rotary

(Power+USB+RJ45)

9 Two upholstered benches

11 Removable front panel