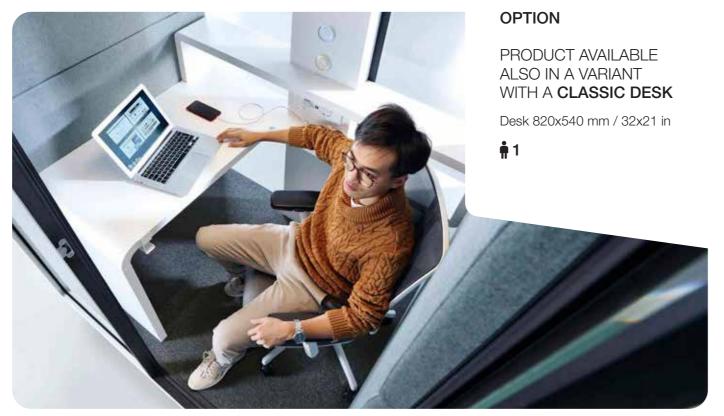

#### ERGONOMICS

The new desk is based on the patented manual height-adjustment system which allows for dynamic sit/stand working as well as for the smooth transition between different desk heights without work interruption.

### DIMENSIONS

W. 1600 mm / 63 in H. 2300 mm / 91 in D. 1200 mm / 47 in

Weight 535 kg / 1179 lbs

Desk 960x530 mm / 38x20 in