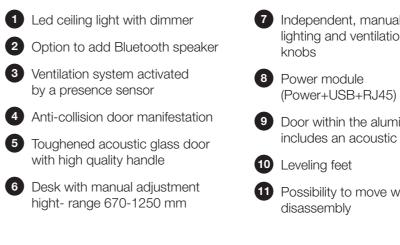

REGULATED TABLE

7 Independent, manual smooth lighting and ventilation rotary

9 Door within the aluminium frame includes an acoustic seal

**11** Possibility to move without

### **TECHNICAL FEATURES**

7 Independent, manual smooth lighting and ventilation rotary

(Power+USB+RJ45)

9 Two upholstered benches

11 Removable front panel