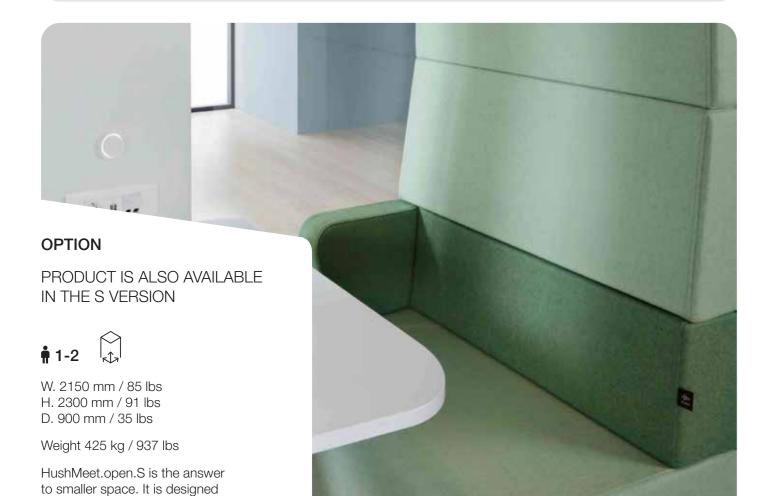

### **OPTION**

PRODUCT IS ALSO AVAILABLE IN THE S VERSION

W. 2150 mm / 85 lbs H. 2300 mm / 91 lbs D. 900 mm / 35 lbs

Weight 530 kg / 1168 lbs

HushMeet.S is the answer to smaller space. It is designed for meetings in a group of two people.