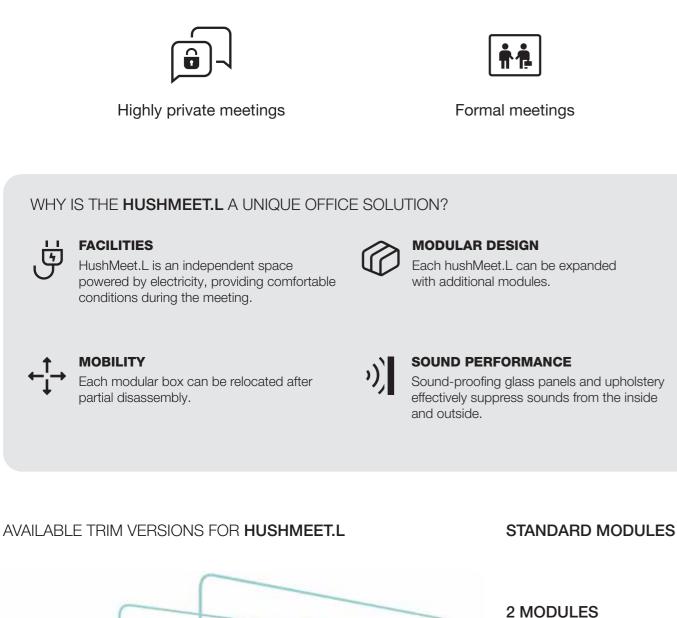

### **HUSHMEET.L** IS A PERFECT PLACE FOR:

### **TECHNICAL FEATURES**

(power+USB+RJ45)

**10** Mobile design facilitates relocation with only some disassembly required

**11** Fits 4, 6 or 8 chairs (depending on the number of modules)