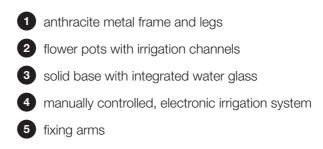

SHMEET. OPEN A UNIQUE OFFICE SOLUTION?

### MOBILITY



You can move the pod without disassembly.



ACOUSTICS The upholstery and the back wall made of glass limit the spread of sound.



#### DIMENSIONS

It occupies space needed for two standard workstations.



Two upholstered benches and the armrest ensure the comfort of use.





### **TECHNICAL FEATURES**



for meetings in a group of two people.

### DIMENSIONS

**•**1-4

W. 2150 mm / 85 in H. 2300 mm / 91 in D. 1390 mm / 55 in

Weight 550 kg / 1212 lbs







### **GREEN WALLS** FOR HUSH



Plants are nature's air purifiers



Grow your green wall



It's the easy way to bring nature within reach



into the benefits of biophilia. It's the beautiful, easy, and obvious way to bring nature within reach.



### **TECHNICAL FEATURES**



\*plants not included



#### 3 DIFFERENT DIMENSIONS

#### 640x220x2150 mm 25,2x8,7x84,6 in

Fits to: hushPhone

#### 640x220x2210 mm 25,2x8,7x87,0 in

Fits to: hushMeet.S, hushMeet.open.S hushMeet.L hushTwin

#### 1110x220x2210 mm <sup>|</sup>↔ 43,7x8,7x87,0 in

Fits to: hushWork hushMeet hushMeet.open







#### FINISHES

2 Interior finishes

UPHOLSTERY WOOL













| TJA TSG T<br>jade seagrass lice           | LI TWO TMS<br>Hen woodbline mustard                           | TCA TBI TDU<br>cameo biscuit dust      |
|-------------------------------------------|---------------------------------------------------------------|----------------------------------------|
| THI TTM TS<br>chinchila autumn sier       |                                                               | TPL TPC T