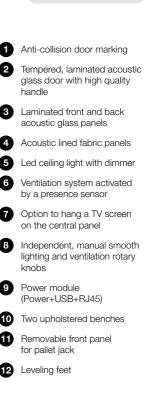

# YOUR MEETING YOUR WAY

mikomax smart office.

### WE PROVIDE SEPARATE MOBILE SPACES, REPLACING STRESS WITH **HARMONY**&**PEACE**.

HushMeet is an additional, independent space for your office. It allows you to conduct meetings in a comfortable and secure environment with advanced acoustic solutions. Additionally, the closed space provides a feeling of privacy which ensures that everyone within the HushMeet can feel at ease. The pod is an excellent alternative to small conference rooms and can be placed wherever you want!

# HUSHMEET IS A PERFECT PLACE FOR:

Creative work

Group video conferences

HR interviews

W: 2150 mm/85 in H: 2300 mm/91 in D: 1390 mm/56 in

Weight: 650 kg/1433 lbs

# WHY IS THE HUSHMEET A UNIQUE OFFICE SOLUTION?

## **MOBILITY** You can move the pod without disassembly.

#### ACOUSTICS

The upholstery and double glazed door with acoustic film effectively absorbs sound.

|   |   | ı. |  |  |
|---|---|----|--|--|
| 4 |   |    |  |  |
| U | J |    |  |  |

#### FACILITIES

HushMeet is an independent space powered by electricity, providing comfortable conditions during the meeting.

|   | _ |   |
|---|---|---|
| r | - | _ |
| L | ⊢ | _ |
| L |   | _ |

#### **DIMENSIONS** It occupies space needed for two standard workstations.

PRODUCT IS ALSO AVAILABLE IN **THE S VERSION** 

HushMeet.S is the answer to the needs of smaller offices. It is designed for meetings in a group of two people.

W: 2150 mm/85 in H: 2300 mm/91 in D: 900 mm/35 in

Weight: 530 kg/1168 lbs

# CARCASS FINISHES

ABB WHITE AGC

# **INTERIOR FINISHES**

Upholstery Wool

| TJA<br>JADE     | TSG<br>SEAGRASS | TLI<br>LICHEN    | TWO<br>WOOD-<br>BLINE | TMS<br>MUSTARD | TCA<br>CAMEO           |
|-----------------|-----------------|------------------|-----------------------|----------------|------------------------|
| TBI<br>BISCUIT  | TDU<br>DUST     | THI<br>CHINCHILA | TTM<br>AUTUMN         | TSN<br>SIENNA  | TTE<br>TERRA-<br>COTTA |
| TFI<br>FIRE     | TPL<br>PLUM     | TPC<br>PELICAN   | tsi<br>Silver         | TPE<br>PEWTER  | TGR<br>GREY            |
| TON<br>ONYX     | TST<br>STORM    | TIN<br>INDIGO    | TEG<br>EGGPLANT       | TFU<br>FUCHSIA | TOR<br>ORCHID          |
| THY<br>HYACINTH | TCL<br>CLOUD    | TRC<br>ARCTIC    | TEM<br>EMERALD        |                |                        |

#### Upholstery Petrus

| TCE           | TNT                   | TNX                    | TDM            | TDK           | tki            |
|---------------|-----------------------|------------------------|----------------|---------------|----------------|
| ICYCLE        | NIGHT                 | ONYX                   | DENIM          | DUCK          | Kiwi           |
| TGA<br>IGUANA | TAG<br>AMBER-<br>GLOW | TWN<br>WATER-<br>MELON | TER<br>EMPEROR | TCS<br>CROCUS | TMT<br>MAGENTA |

#### Middle column

#### Aluminium profile

Rear glass

#### Hinge/door handle

3 different dimensions, fits to each Hush pod.

**GREEN WALL** 

Take care about the quality of the air in your office Each Hush can be equiped with green wall, full of the vital

plants.