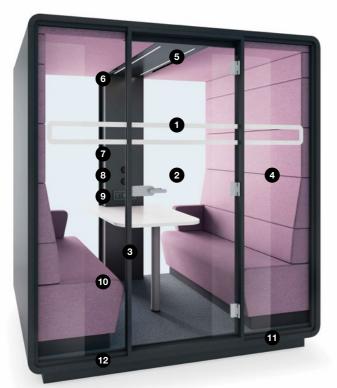

#### ACOUSTICS

The upholstery and double glazed door with acoustic film effectively absorbs sound.

|   |   | ı. |  |  |
|---|---|----|--|--|
| 4 |   |    |  |  |
| U | J |    |  |  |

#### FACILITIES

HushMeet is an independent space powered by electricity, providing comfortable conditions during the meeting.

|   | _ |   |
|---|---|---|
| r | - | _ |
| L | ⊢ | _ |
| L |   | _ |

#### Aluminium profile

Rear glass

#### Hinge/door handle

3 different dimensions, fits to each Hush pod.

**GREEN WALL** 

Take care about the quality of the air in your office Each Hush can be equiped with green wall, full of the vital

plants.