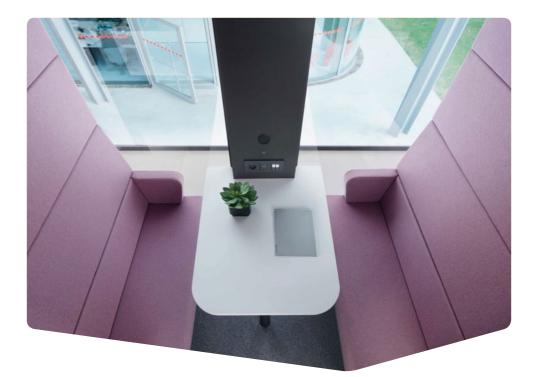

### WE PROVIDE SEPARATE MOBILE SPACES, REPLACING STRESS WITH **HARMONY**&**PEACE**.

HushMeet is an additional, independent space for your office. It allows you to conduct meetings in a comfortable and secure environment with advanced acoustic solutions. Additionally, the closed space provides a feeling of privacy which ensures that everyone within the HushMeet can feel at ease. The pod is an excellent alternative to small conference rooms and can be placed wherever you want!

# HUSHMEET IS A PERFECT PLACE FOR:

Creative work

Group video conferences

HR interviews

W: 2150 mm/85 in H: 2300 mm/91 in D: 1390 mm/56 in

Weight: 650 kg/1433 lbs

#### ACOUSTICS

The upholstery and double glazed door with acoustic film effectively absorbs sound.

|   |   | ı. |  |  |
|---|---|----|--|--|
| 4 |   |    |  |  |
| U | J |    |  |  |

#### FACILITIES

HushMeet is an independent space powered by electricity, providing comfortable conditions during the meeting.

|   | _ |   |
|---|---|---|
| r | - | _ |
| L | ⊢ | _ |
| L |   | _ |