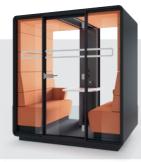

### WE PROVIDE SEPARATE MOBILE SPACES, REPLACING STRESS WITH **HARMONY**&**PEACE**.

HushMeet is an additional, independent space for your office. It allows you to conduct meetings in a comfortable and secure environment with advanced acoustic solutions. Additionally, the closed space provides a feeling of privacy which ensures that everyone within the HushMeet can feel at ease. The pod is an excellent alternative to small conference rooms and can be placed wherever you want!

# HUSHMEET IS A PERFECT PLACE FOR:

Creative work

Group video conferences

HR interviews

W: 2150 mm/85 in H: 2300 mm/91 in D: 1390 mm/56 in

Weight: 650 kg/1433 lbs