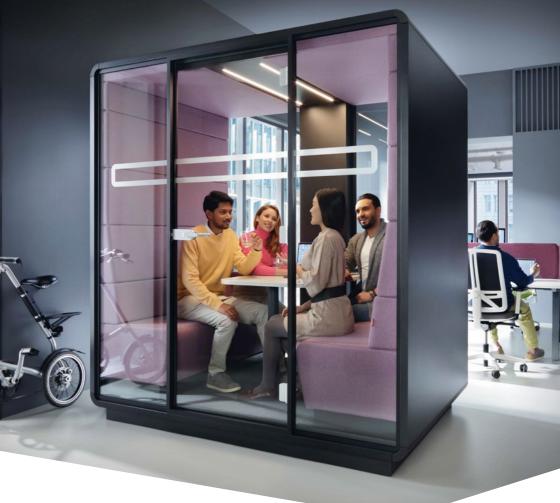

### WE PROVIDE SEPARATE MOBILE SPACES, REPLACING STRESS WITH **HARMONY**&**PEACE**.

HushMeet is an additional, independent space for your office. It allows you to conduct meetings in a comfortable and secure environment with advanced acoustic solutions. Additionally, the closed space provides a feeling of privacy which ensures that everyone within the HushMeet can feel at ease. The pod is an excellent alternative to small conference rooms and can be placed wherever you want!

# HUSHMEET IS A PERFECT PLACE FOR:

Creative work

Group video conferences

HR interviews

W: 2150 mm/85 in H: 2300 mm/91 in D: 1390 mm/56 in

Weight: 650 kg/1433 lbs