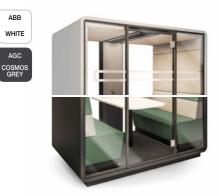

### WE PROVIDE SEPARATE MOBILE SPACES, REPLACING STRESS WITH **HARMONY**&**PEACE**.

HushMeet is an additional, independent space for your office. It allows you to conduct meetings in a comfortable and secure environment with advanced acoustic solutions. Additionally, the closed space provides a feeling of privacy which ensures that everyone within the HushMeet can feel at ease. The pod is an excellent alternative to small conference rooms and can be placed wherever you want!

# HUSHMEET IS A PERFECT PLACE FOR:

Creative work

Group video conferences

HR interviews

W: 2150 mm/85 in H: 2300 mm/91 in D: 1390 mm/56 in

Weight: 650 kg/1433 lbs

#### **DIMENSIONS** It occupies space needed for two standard workstations.

PRODUCT IS ALSO AVAILABLE IN **THE S VERSION** 

HushMeet.S is the answer to the needs of smaller offices. It is designed for meetings in a group of two people.