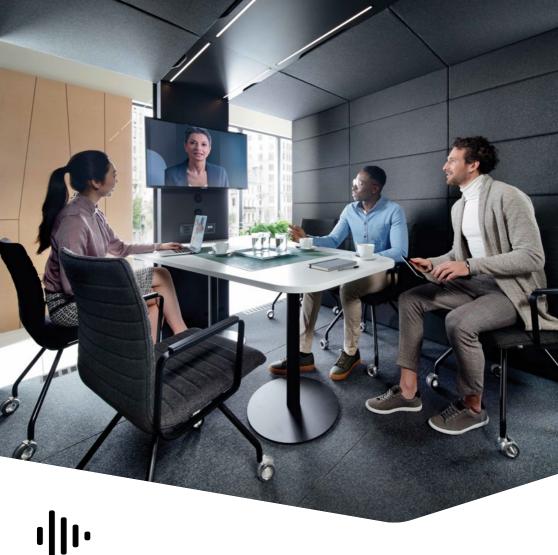

# IMPORTANT **MEETINGS**DESERVE **CONVENIENT SPACE**

WE PROVIDE SEPARATE MOBILE SPACES, REPLACING STRESS WITH HARMONY&PEACE.

HushMeet.L is a true alternative to traditional conference rooms. The modular design of hushMeet.L includes a selection of models to harmonize perfectly with your office space. No construction work. No renovation required. Each module is a room-in-a-box that is perfect for longer or more formal meetings.

# **HUSHMEET.L** IS A PERFECT PLACE FOR:

Highly private meetings

Formal meetings

**•** 1-8

W. 2600 mm/102 in H. 2300 mm/90 in D. 1800-3600 mm/71-142 in

Weight: 775-1475 kg/1708-3251 lbs

- 1 Laminated front and back acoustic glass panels
- 2 Tempered, laminated acoustic glass door with high quality handle
- 3 Acoustic lined fabric panels
- 4 Led ceiling light with dimmer
- 5 Ventilation system activated by a presence sensor
- 6 Option to hang a TV screen on the central panel
- 7 IIndependent, manual smooth lighting and ventilation rotary knobs
- 8 Power module (power+USB+rJ45)
- 9 Optional conference table
- Removable front panel for pallet jack
- 11 Leveling feet
- 12 Anti-collision door marking