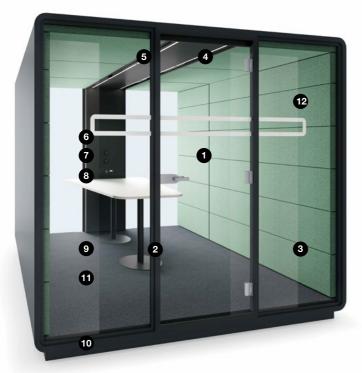

# **HUSHMEET.L** IS A PERFECT PLACE FOR:

Highly private meetings

Formal meetings

**•** 1-8

W. 2600 mm/102 in H. 2300 mm/90 in D. 1800-3600 mm/71-142 in

Weight: 775-1475 kg/1708-3251 lbs

- 1 Laminated front and back acoustic glass panels
- 2 Tempered, laminated acoustic glass door with high quality handle
- 3 Acoustic lined fabric panels
- 4 Led ceiling light with dimmer
- 5 Ventilation system activated by a presence sensor
- 6 Option to hang a TV screen on the central panel
- 7 IIndependent, manual smooth lighting and ventilation rotary knobs
- 8 Power module (power+USB+rJ45)
- 9 Optional conference table
- Removable front panel for pallet jack
- 11 Leveling feet
- 12 Anti-collision door marking