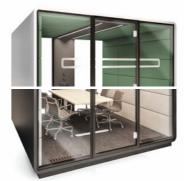

# IMPORTANT **MEETINGS**DESERVE **CONVENIENT SPACE**

WE PROVIDE SEPARATE MOBILE SPACES, REPLACING STRESS WITH HARMONY&PEACE.

HushMeet.L is a true alternative to traditional conference rooms. The modular design of hushMeet.L includes a selection of models to harmonize perfectly with your office space. No construction work. No renovation required. Each module is a room-in-a-box that is perfect for longer or more formal meetings.

# **HUSHMEET.L** IS A PERFECT PLACE FOR:

Highly private meetings

Formal meetings

**•** 1-8

W. 2600 mm/102 in H. 2300 mm/90 in D. 1800-3600 mm/71-142 in

Weight: 775-1475 kg/1708-3251 lbs

- 1 Laminated front and back acoustic glass panels
- 2 Tempered, laminated acoustic glass door with high quality handle
- 3 Acoustic lined fabric panels
- 4 Led ceiling light with dimmer
- 5 Ventilation system activated by a presence sensor
- 6 Option to hang a TV screen on the central panel
- 7 IIndependent, manual smooth lighting and ventilation rotary knobs
- 8 Power module (power+USB+rJ45)
- 9 Optional conference table
- Removable front panel for pallet jack
- 11 Leveling feet
- 12 Anti-collision door marking