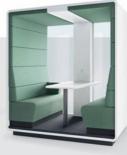

# STAY **OPEN** WHILE **MEETING** PEOPLE

WE PROVIDE SEPARATE MOBILE SPACES, REPLACING STRESS WITH HARMONY&PEACE.

HushMeet.open is designed for informal meetings in the office. It is the independent space, ideal for conversations in small teams. The semi-open form is more affordable for users, and ergonomic sofas ensure comfort during longer meetings. HushMeet.open promotes creativity and openness to new ideas.

#### **HUSHMEET.OPEN** IS A PERFECT PLACE FOR:

Private meetings

Creative work

**ਜ** 1-4

w. 2150 mm / 85 in h. 2300 mm / 91 in d. 1390 mm / 55 in

Weight: 550 kg / 1212 lbs

- 1 Acoustic lined fabric panels
- 2 Led ceiling light with dimmer
- Option to hang a TV screen on the central panel
- 4 Independent, manual smooth lighting rotary knob
- Power module (230V+USB+RJ45)
- 6 Compact desk
- 7 Two upholstered benches
- 8 Leveling feet
- Removable front panel for pallet jack
- Laminated back acoustic glass panels

#### COMFORT

Two upholstered benches and the armrest ensure the comfort of use.