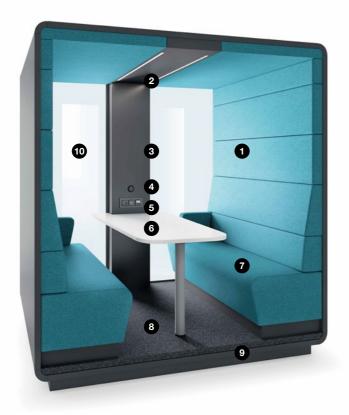

#### **HUSHMEET.OPEN** IS A PERFECT PLACE FOR:

Private meetings

Creative work

**ਜ** 1-4

w. 2150 mm / 85 in h. 2300 mm / 91 in d. 1390 mm / 55 in

Weight: 550 kg / 1212 lbs

- 1 Acoustic lined fabric panels
- 2 Led ceiling light with dimmer
- Option to hang a TV screen on the central panel
- 4 Independent, manual smooth lighting rotary knob
- Power module (230V+USB+RJ45)
- 6 Compact desk
- 7 Two upholstered benches
- 8 Leveling feet
- Removable front panel for pallet jack
- Laminated back acoustic glass panels