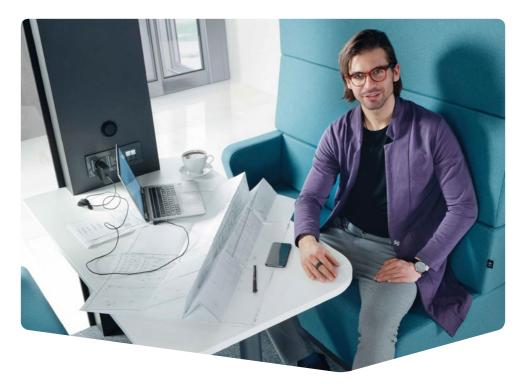

#### **HUSHMEET.OPEN** IS A PERFECT PLACE FOR:

Private meetings

Creative work

**ਜ** 1-4

w. 2150 mm / 85 in h. 2300 mm / 91 in d. 1390 mm / 55 in

Weight: 550 kg / 1212 lbs

- 1 Acoustic lined fabric panels
- 2 Led ceiling light with dimmer
- Option to hang a TV screen on the central panel
- 4 Independent, manual smooth lighting rotary knob
- Power module (230V+USB+RJ45)
- 6 Compact desk
- 7 Two upholstered benches
- 8 Leveling feet
- Removable front panel for pallet jack
- Laminated back acoustic glass panels

#### COMFORT

Two upholstered benches and the armrest ensure the comfort of use.