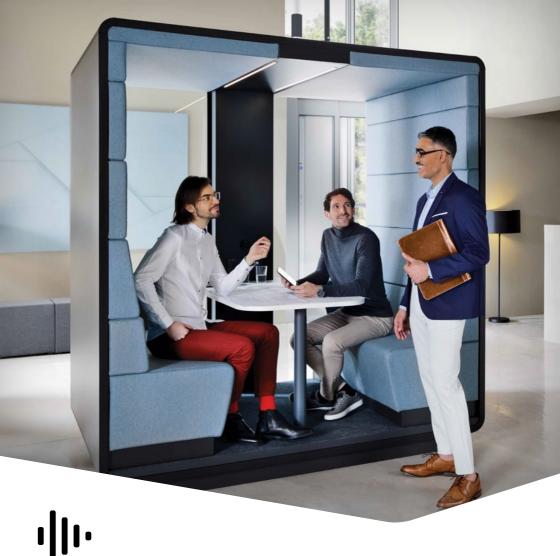

hushmeet.open

# STAY **OPEN** WHILE **MEETING** PEOPLE

WE PROVIDE SEPARATE MOBILE SPACES, REPLACING STRESS WITH HARMONY&PEACE.

HushMeet.open is designed for informal meetings in the office. It is the independent space, ideal for conversations in small teams. The semi-open form is more affordable for users, and ergonomic sofas ensure comfort during longer meetings. HushMeet.open promotes creativity and openness to new ideas.

#### **HUSHMEET.OPEN** IS A PERFECT PLACE FOR:

Private meetings

Creative work

**ਜ** 1-4

w. 2150 mm / 85 in h. 2300 mm / 91 in d. 1390 mm / 55 in

Weight: 550 kg / 1212 lbs

- 1 Acoustic lined fabric panels
- 2 Led ceiling light with dimmer
- Option to hang a TV screen on the central panel
- 4 Independent, manual smooth lighting rotary knob
- Power module (230V+USB+RJ45)
- 6 Compact desk
- 7 Two upholstered benches
- 8 Leveling feet
- Removable front panel for pallet jack
- Laminated back acoustic glass panels