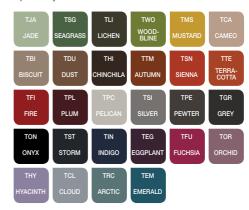

#### CARCASS FINISHES

## ABB WHITE AGC COSMOS GREY

#### INTERIOR FINISHES

#### Upholstery Wool

Take care about the quality of the air in your office Each Hush can be equiped with green wall, full of the vital plants.

#### Upholstery Petrus

NIGHT

ONYX

DENIM

DUCK

TGA AMBER GLOW **IGUANA** 

WATER-MELON

TER **EMPEROR** 

TCS TMT **CROCUS** MAGENTA

#### Middle column

ABB WHITE Rear glass

PRZ CLEAR

MGA FROSTED

#### Desk

ABB WHITE Steel pedestal

ANTHRA

Find out more by visiting our website.

fits to each Hush pod.