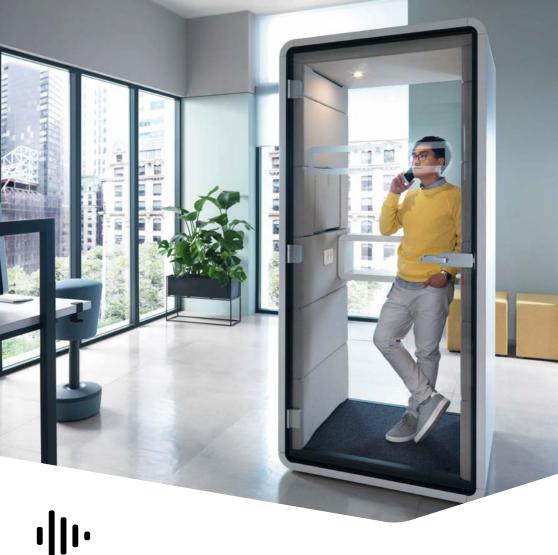

# OFFICE **PHONE CALLS** HAVE NEVER BEEN SO **COMFORTABLE**

WE PROVIDE SEPARATE MOBILE SPACES, REPLACING STRESS WITH HARMONY & PEACE.

Modern workplaces are adapting to the needs of the people who perform their jobs in them. More and more employees express the desire to find acoustic solutions which would let them work in peace and be more effective.

Providing special zones for phone calls and videoconferences has become one of the crucial elements of an office that is friendly and open to the needs of employees. The best solutions should be flexible and inexpensive to implement, and this is exactly what we provide.

## **HUSHPHONE** IS A PERFECT PLACE FOR:

Private videoconferences

Trade negotiations

Confidential telephone conversations

W.1000 mm/39 in H. 2230 mm/88 in D. 900 mm/35 in

Weight: 320 kg/705 lbs

- Led ceiling light run by motion sensor
- 2 Efficient ventilation run by motion sensor
- 3 Power module (single power, double USB)
- Tempered, laminated acoustic glass door with high quality handle
- 5 Laminated acoustic glass rear wall
- 6 Ergonomic shelf/storage
- 7 Fold-away laptop table
- 8 Acoustic lined fabric panels
- 9 Integral carpeted floor
- 10 Optional floor mounted stool
- 11 Leveling feet
- Anti-collision door marking
- 13 Integrated Castors