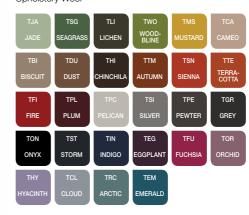

PACT

HushPhone occupies only 1 square meter – the small dimensions and weight allow it to be set or adjusted to the current needs of any organisation.



### **COMFORTABLE TO USE**

Thanks to the armrest, a movement sensor which activates the lighting and ventilation, and a rear wall made of glass, the hushPhone provides an excellent user experience.



### **FUNCTIONAL**

Equipped with lighting, a ventilation system, a folding laptop table, and 230V&USB sockets.



#### AGILE

HushPhone is equipped with castors which allows you to move it around the office whenever you need.





## CARCASS FINISHES

# ABB WHITE AGC COSMOS GREY

GREEN WALL

Take care about the quality of the

air in your office

plants.

Each Hush can be

equiped with green wall, full of the vital



## Upholstery Wool



### Upholstery Petrus



#### Shelf



### Rear glass

| PRZ   | MGA     |
|-------|---------|
| CLEAR | FROSTED |

### Aluminium profile



### Hinge/door handle



Find out more by visiting our website.

3 different dimensions, fits to each Hush pod.