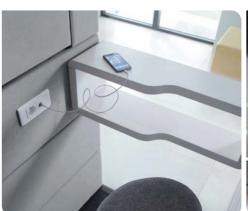

## **HUSHPHONE** IS A PERFECT PLACE FOR:

Private videoconferences

Trade negotiations

Confidential telephone conversations

W.1000 mm/39 in H. 2230 mm/88 in D. 900 mm/35 in

Weight: 320 kg/705 lbs

- Led ceiling light run by motion sensor
- 2 Efficient ventilation run by motion sensor
- 3 Power module (single power, double USB)
- Tempered, laminated acoustic glass door with high quality handle
- 5 Laminated acoustic glass rear wall
- 6 Ergonomic shelf/storage
- 7 Fold-away laptop table
- 8 Acoustic lined fabric panels
- 9 Integral carpeted floor
- 10 Optional floor mounted stool
- 11 Leveling feet
- Anti-collision door marking
- 13 Integrated Castors

### **COMFORTABLE TO USE**

Thanks to the armrest, a movement sensor which activates the lighting and ventilation, and a rear wall made of glass, the hushPhone provides an excellent user experience.

### **FUNCTIONAL**

Equipped with lighting, a ventilation system, a folding laptop table, and 230V&USB sockets.