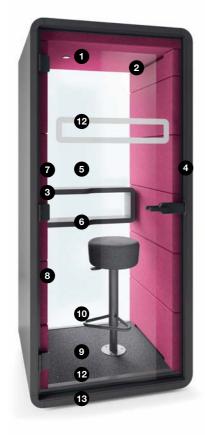

## **HUSHPHONE** IS A PERFECT PLACE FOR:

Private videoconferences

Trade negotiations

Confidential telephone conversations

W.1000 mm/39 in H. 2230 mm/88 in D. 900 mm/35 in

Weight: 320 kg/705 lbs

- Led ceiling light run by motion sensor
- 2 Efficient ventilation run by motion sensor
- 3 Power module (single power, double USB)
- Tempered, laminated acoustic glass door with high quality handle
- 5 Laminated acoustic glass rear wall
- 6 Ergonomic shelf/storage
- 7 Fold-away laptop table
- 8 Acoustic lined fabric panels
- 9 Integral carpeted floor
- 10 Optional floor mounted stool
- 11 Leveling feet
- Anti-collision door marking
- 13 Integrated Castors