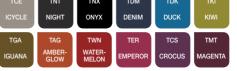

only 1 square meter – the small dimensions and weight allow it to be set or adjusted to the current needs of any organisation.



### **COMFORTABLE TO USE**

Thanks to the armrest, a movement sensor which activates the lighting and ventilation, and a rear wall made of glass, the hushPhone provides an excellent user experience.



### **FUNCTIONAL**

Equipped with lighting, a ventilation system, a folding laptop table, and 230V&USB sockets.



#### AGILE

HushPhone is equipped with castors which allows you to move it around the office whenever you need.





## CARCASS FINISHES

# ABB WHITE AGC COSMOS GREY

GREEN WALL

Take care about the quality of the

air in your office

plants.

Each Hush can be

equiped with green wall, full of the vital



## Upholstery Wool



### Upholstery Petrus



#### Shelf



### Rear glass

| PRZ   | MGA     |
|-------|---------|
| CLEAR | FROSTED |

### Aluminium profile



### Hinge/door handle



Find out more by visiting our website.

3 different dimensions, fits to each Hush pod.