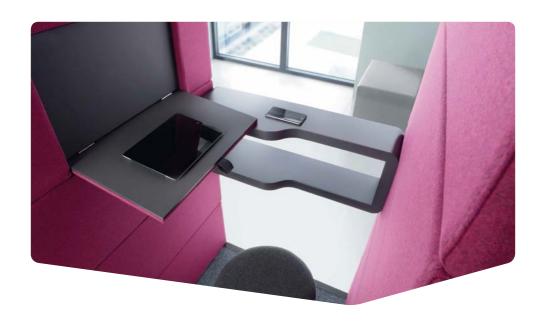

## **HUSHPHONE** IS A PERFECT PLACE FOR:

Private videoconferences

Trade negotiations

Confidential telephone conversations

W.1000 mm/39 in H. 2230 mm/88 in D. 900 mm/35 in

Weight: 320 kg/705 lbs

- Led ceiling light run by motion sensor
- 2 Efficient ventilation run by motion sensor
- 3 Power module (single power, double USB)
- Tempered, laminated acoustic glass door with high quality handle
- 5 Laminated acoustic glass rear wall
- 6 Ergonomic shelf/storage
- 7 Fold-away laptop table
- 8 Acoustic lined fabric panels
- 9 Integral carpeted floor
- 10 Optional floor mounted stool
- 11 Leveling feet
- Anti-collision door marking
- 13 Integrated Castors

### **FUNCTIONAL**

Equipped with lighting, a ventilation system, a folding laptop table, and 230V&USB sockets.