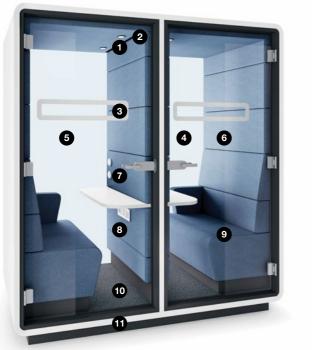

#### ACOUSTICS

The upholstery, acoustic partition wall and double glazed door with acoustic film effectively absorbs sound.

#### FACILITIES

HushTwin provides two independent spaces equipped with power module, adjustable light and ventilation.