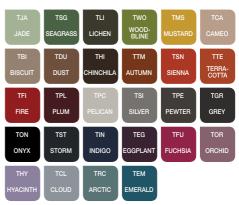

## **INTERIOR FINISHES**

Upholstery Wool

#### Upholstery Petrus

| TCE           | TNT                   | TNX                    | TDM            | TDK           | tki            |
|---------------|-----------------------|------------------------|----------------|---------------|----------------|
| ICYCLE        | NIGHT                 | ONYX                   | DENIM          | DUCK          | Kiwi           |
| TGA<br>IGUANA | TAG<br>AMBER-<br>GLOW | TWN<br>WATER-<br>MELON | TER<br>EMPEROR | TCS<br>CROCUS | TMT<br>MAGENTA |