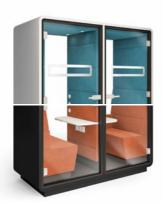

#### WE PROVIDE SEPARATE MOBILE SPACES, REPLACING STRESS WITH **HARMONY** & **PEACE**.

HushTwin is made by two conjoined pods, each with their own sofa, desk, lighting, and ventilation. It's larger than hush-Phone but smaller than hushWork; both 'halves' provide the essential amount of space to work — no more, no less. For teams who need multiple private work areas in their small office, hushTwin delivers in its efficient use of space.

## HUSHTWIN IS A PERFECT PLACE FOR:

Work requiring concentration

Videoconference

Confidential telephone conversations

W. 2150 mm/85 in H. 2300 mm/91 in D. 900 mm/35 in

Weight: 580 kg/1279 lbs

| 0  | Led ceiling light with dimmer                                       |
|----|---------------------------------------------------------------------|
| 2  | Ventilation system activated by a presence sensor                   |
| 3  | Anti-collision door marking                                         |
| 4  | Laminated acoustic glass rear wall                                  |
| 5  | Tempered, laminated acoustic glass door with high quality handle    |
| 6  | Acoustic lined fabric panels                                        |
| 7  | Independent, manual smooth<br>lighting and ventilation rotary knobs |
| 8  | Power module<br>(Power+USB+RJ45)                                    |
| 9  | Two upholstered benches                                             |
| 10 | Leveling feet                                                       |
| 0  | Removable front panel<br>for pallet jack                            |
|    |                                                                     |