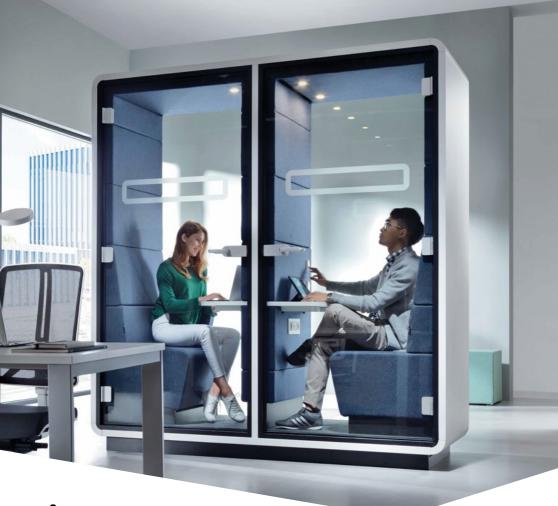

# TWO INDEPENDENT SPACES ENCLOSED IN ONE POD

mikomax smart office.

#### WE PROVIDE SEPARATE MOBILE SPACES, REPLACING STRESS WITH **HARMONY** & **PEACE**.

HushTwin is made by two conjoined pods, each with their own sofa, desk, lighting, and ventilation. It's larger than hush-Phone but smaller than hushWork; both 'halves' provide the essential amount of space to work — no more, no less. For teams who need multiple private work areas in their small office, hushTwin delivers in its efficient use of space.

## HUSHTWIN IS A PERFECT PLACE FOR:

Work requiring concentration

Videoconference

Confidential telephone conversations

W. 2150 mm/85 in H. 2300 mm/91 in D. 900 mm/35 in

Weight: 580 kg/1279 lbs

| 0  | Led ceiling light with dimmer                                       |
|----|---------------------------------------------------------------------|
| 2  | Ventilation system activated by a presence sensor                   |
| 3  | Anti-collision door marking                                         |
| 4  | Laminated acoustic glass rear wall                                  |
| 5  | Tempered, laminated acoustic glass door with high quality handle    |
| 6  | Acoustic lined fabric panels                                        |
| 7  | Independent, manual smooth<br>lighting and ventilation rotary knobs |
| 8  | Power module<br>(Power+USB+RJ45)                                    |
| 9  | Two upholstered benches                                             |
| 10 | Leveling feet                                                       |
| 0  | Removable front panel<br>for pallet jack                            |
|    |                                                                     |