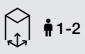

## HUSHTWIN IS A PERFECT PLACE FOR:

Work requiring concentration

Videoconference

Confidential telephone conversations

W. 2150 mm/85 in H. 2300 mm/91 in D. 900 mm/35 in

Weight: 580 kg/1279 lbs

| 0  | Led ceiling light with dimmer                                       |
|----|---------------------------------------------------------------------|
| 2  | Ventilation system activated by a presence sensor                   |
| 3  | Anti-collision door marking                                         |
| 4  | Laminated acoustic glass rear wall                                  |
| 5  | Tempered, laminated acoustic glass door with high quality handle    |
| 6  | Acoustic lined fabric panels                                        |
| 7  | Independent, manual smooth<br>lighting and ventilation rotary knobs |
| 8  | Power module<br>(Power+USB+RJ45)                                    |
| 9  | Two upholstered benches                                             |
| 10 | Leveling feet                                                       |
| 0  | Removable front panel<br>for pallet jack                            |
|    |                                                                     |