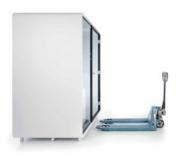

9  | Two upholstered benches                                             |
| 10 | Leveling feet                                                       |
| 0  | Removable front panel<br>for pallet jack                            |
|    |                                                                     |



## WHY IS THE HUSHTWIN A UNIQUE OFFICE SOLUTION?



#### MOBILITY

You can move the pod without disassembly.



#### DIMENSIONS

Occupies less than 2 square meters, which makes hushTwin easy adaptable to almost any office space.

## **,)**

#### ACOUSTICS

The upholstery, acoustic partition wall and double glazed door with acoustic film effectively absorbs sound.



#### FACILITIES

HushTwin provides two independent spaces equipped with power module, adjustable light and ventilation.



### SPACE BENEATH THE FLOOR FOR A PALLET JACK

## CARCASS FINISHES

ABB WHITE AGC COSMOS GREY



## **INTERIOR FINISHES**

Upholstery Wool



#### Upholstery Petrus

| TCE           | TNT                   | TNX                    | TDM            | TDK           | tki            |
|---------------|-----------------------|------------------------|----------------|---------------|----------------|
| ICYCLE        | NIGHT                 | ONYX                   | DENIM          | DUCK          | Kiwi           |
| TGA<br>IGUANA | TAG<br>AMBER-<br>GLOW | TWN<br>WATER-<br>MELON | TER<br>EMPEROR | TCS<br>CROCUS | TMT<br>MAGENTA |

#### Aluminium profile



| PRZ   | MGA     |
|-------|---------|
| CLEAR | FROSTED |

Hinge/door handle



## Rear glass

| PRZ   | MGA     |
|-------|---------|