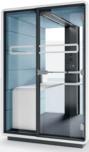

## HUSHWORK IS A PERFECT PLACE FOR:

Work requiring

concentration

**4**7

Sit&stand work

W. 1600 mm/63 in H. 2300 mm/91 in D. 1200 mm/47 in

Desk: W. 960 mm/38 in D. 530 mm/20 in

Weight: 535 kg/1179 lbs

1 Led ceiling light with dimmer

2 Option to add Bluetooth speaker

Ventilation system activated by a presence sensor

Anti-collision door marking

Tempered, laminated acoustic glass door with high quality handle

6 Desk with manual adjustment hight – range 670-1250 mm/26-49 in

Independent, manual smooth lighting and ventilation rotary knobs

8 Power module (Power+USB+RJ45)

10 Leveling feet

Removable front panel for pallet jack