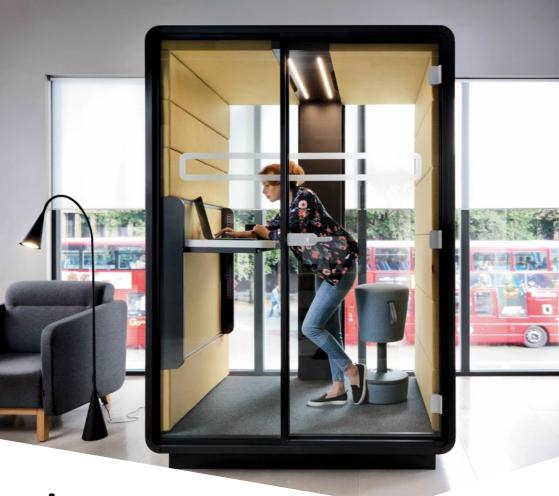

## WE PROVIDE SEPARATE MOBILE SPACES, REPLACING STRESS WITH HARMONY & PEACE.

HushWork is a new approach to individual work. It's a solution that allows you to create a dedicated space in which you can focus. Advanced acoustic solutions ensure high comfort for the user while increasing the feeling of privacy.

This affects both the improvement of well-being and the effectiveness of performed tasks. HushWork is an important space for the entire organisation because as it isn't an assigned workspace it can be used by everyone!

## HUSHWORK IS A PERFECT PLACE FOR:

Work requiring

concentration

**4**7

Sit&stand work

W. 1600 mm/63 in H. 2300 mm/91 in D. 1200 mm/47 in

Desk: W. 960 mm/38 in D. 530 mm/20 in

Weight: 535 kg/1179 lbs