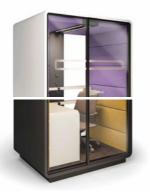

## PRODUCT AVAILABLE ALSO IN A VARIANT WITH A **CLASSIC DESK**,

WITHOUT THE HEIGHT ADJUSTMENT.

W. 1600 mm/63 in H. 2300 mm/91 in D. 1200 mm/47 in

Desk: W. 820 mm/32 in D. 540 mm/21 in

Weight: 490 kg /1080 lbs

#### ACOUSTICS

The upholstery and double glazed door with acoustic film effectively absorbs sound.

#### ERGONOMICS

The new desk is based on the patented manual height-adjustment system which allows for dynamic sit/stand working as well as for the smooth transition between different desk heights without work interruption.