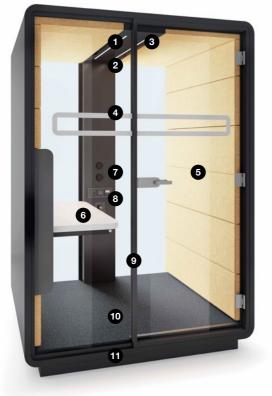

1 Led ceiling light with dimmer

2 Option to add Bluetooth speaker

Ventilation system activated by a presence sensor

Anti-collision door marking

Tempered, laminated acoustic glass door with high quality handle

6 Desk with manual adjustment hight – range 670-1250 mm/26-49 in

Independent, manual smooth lighting and ventilation rotary knobs

8 Power module (Power+USB+RJ45)

10 Leveling feet

Removable front panel for pallet jack