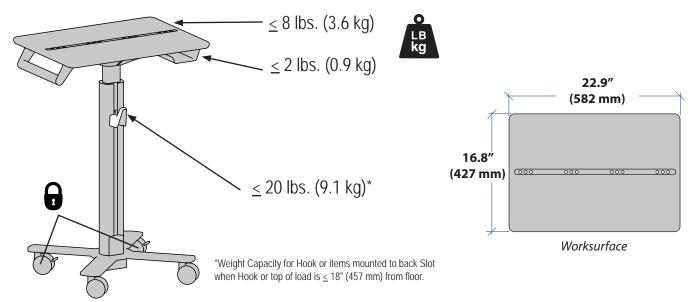

## SV10 Cart for Microsoft Surface

CAUTION: DO NOT EXCEED MAXIMUM LISTED WEIGHT CAPACITY. SERIOUS INJURY OR PROPERTY DAMAGE MAY OCCUR!

sales@ergotron.com

WARNING! THE WORKSURFACE CONTAINS STRONG MAGNETS THAT COULD CORRUPT DATA ON MAGNETIC OR TRADITIONAL HDD COMPUTER HARD DRIVES IF PLACED ON WORKSURFACE.