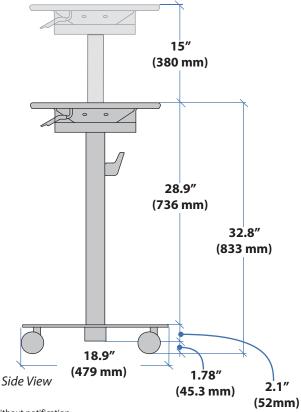

## SV10 Cart for Microsoft Surface

CAUTION: DO NOT EXCEED MAXIMUM LISTED WEIGHT CAPACITY. SERIOUS INJURY OR PROPERTY DAMAGE MAY OCCUR!

sales@ergotron.com

WARNING! THE WORKSURFACE CONTAINS STRONG MAGNETS THAT COULD CORRUPT DATA ON MAGNETIC OR TRADITIONAL HDD COMPUTER HARD DRIVES IF PLACED ON WORKSURFACE.