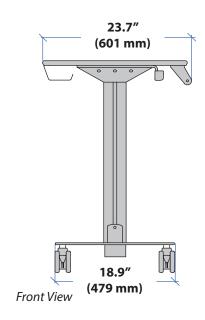

## SV10 Cart for Microsoft Surface

CAUTION: DO NOT EXCEED MAXIMUM LISTED WEIGHT CAPACITY. SERIOUS INJURY OR PROPERTY DAMAGE MAY OCCUR!

sales@ergotron.com

WARNING! THE WORKSURFACE CONTAINS STRONG MAGNETS THAT COULD CORRUPT DATA ON MAGNETIC OR TRADITIONAL HDD COMPUTER HARD DRIVES IF PLACED ON WORKSURFACE.